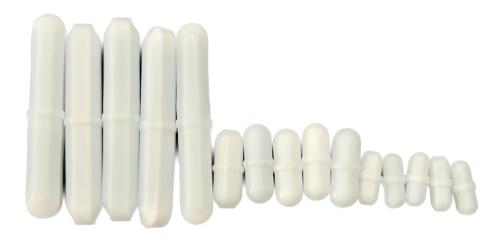

## **Magnetic Beads and Retriever Bar**

Magnetic beads offered by MOLEQULE-ON are cylindrical stirring bars encapsulated with high-grade, crack-resistant PTFE (polytetrafluoroethylene) coating. They are used in stirring small to large volume of liquid or viscous mixtures. They have a smooth surface and central pivot ring that ensure efficient spinning even on curved or uneven bases. The stirring bars are resistant to all chemical and temperatures up to 260°C. The retriever bar can easily take out the magnetic bead from any solution.