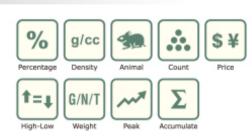

### **Application Mode**

- Percentage weighing function
- With density measurement
- With dynamic weighing function
- Selectable weighing and count mo
- High-low weighing function
- Peak holding function
- Accumulate function