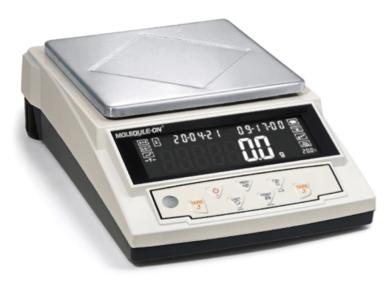

# **MQ** Precision Balance

Cat No: BA-M-0.1-5200

### **Description**

The MOLEQULE-ON's precision balance are excellent balance made by higher technology of 0.1g accuracy. The balance has firmly iron shell, response quickly and high sensitivity and stability.

#### **Features**

- Loadcell sensor
- External calibration
- Automatic dual weighing range
- Two weighing precision
- Six level adjustable function
- Anti-radiate, anti-static metal housin
- Large VATN LCD display
- Weighing stableness time adjustable
- Fit with RS232 line
- Default weighing mode automatically
- Time and date setting
- With display temperature