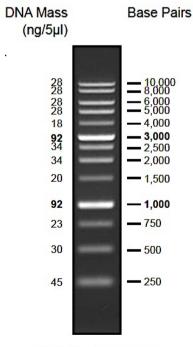

## **Description**

MOLEQULE-ON 1 Kb DNA Marker is a unique combination of PCR product and a number of proprietary plasmids digested with appropriate restriction enzymes and PCR products to yield 13 fragments, suitable for use as molecular weight standards for horizontal and vertical gel electrophoresis. The DNA includes fragments ranging from 250 - 10,000 base pairs. The 1K and 3K bands have increased intensity to serve as reference points. The approximate mass of DNA in each band is provided (0.5 µg a load) for approximating the mass of DNA in comparably intense samples of similar size. MOLEQULE-ON 1 Kb Marker contains bromophenol blue and xylene cyanol FF as tracking dyes.