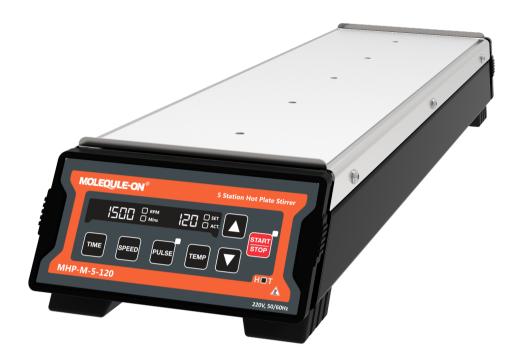

## **MultiStation Magnetic Hotplate Stirrer**

**Cat No: MHP-M-5-120** 

## **Description**

The MOLEQULE-ON offers magnetic hotplate stirrer which is multi-position (5 positions). This stirrer is specially designed for precise control of stirring speed and temperature which allows gentle to vigorous mixing with speed ranging from 300 to 1500 rpm. This heated version can be used as a combination of heater and stirrer or as only stirrer or as only heater with temperature range from ambient to 120°C. This unit also comes with a programmable pulse mode for better mixing. The space saving stirrer is designed with utmost safety and this stirrer is a concealed design meeting IP42 protection.

## **Features**

- ➤ The powerful Brushless DC motor of stirrer provides constant speed under varying load conditions.
- ➤ High-Performance MutiPosition Magnetic Hotplate Stirrer with five positions for the optimum use of laboratory space.
- ➤ Variable speed and time setting with digital display.
- > Temperature setting from ambient to 120°C.
- ➤ Homogenous temperature distribution across heating plate using multiple sensors.
- > Simultaneous display of actual and set temperature through the digital display.
- Noiseless and consistent stirring at all 5 positions.
- > Dedicated LED for "Hotplate" indication.
- > Pulse mode for vigorous mixing.
- Waterproof heater with inbuilt safety cutoff.