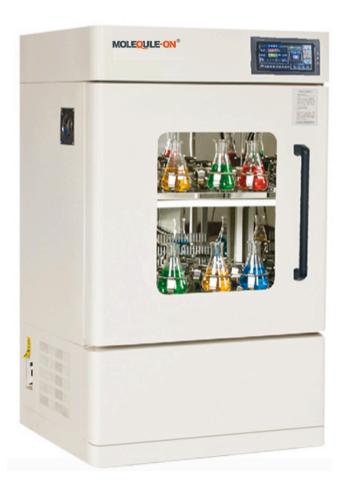

## **MQ** Shaking Incubator (Vertical Type)

**Cat No: SIN-M-12000** 

## **Description**

MQ Shaking Incubator (Vertical Type) is a large incubator which can accommodate number of flasks and bottles to facilitate shaking and incubation of different samples. It offers PID controller with LCD display. Forced convention circulation with rotary shaking mode. It can work at temperature of 5°C to 60°C continuously up to 500 hour.

## **Features**

- Audio and visual alarm for over temperature.
- Alarm for over-speed
- Leakage or over-current protection