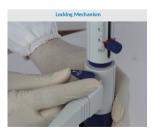

## **Features**

- Telescoping filling tube, compatible with a bottle-height range of 170mm to 300mm
- Discharge tube with 360 rotation for convenient dispensing in multiple bottles
- Single tool recalibration
- Ergonomic design for convenient sampling and low pressure dispensing for large volumes
- Snap-fit mounting of discharge tube for easy handling
- Safety locking feature for prevention against accidental spillage
- Multiple sizes are available