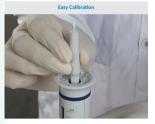

## **Features**

- Telescoping filling tube, compatible with a bottle-height range of 170mm to 300mm
- Discharge tube with 360 rotation for convenient dispensing in multiple bottles
- Single tool recalibration
- Ergonomic design for convenient sampling and low pressure dispensing for large volumes
- Snap-fit mounting of discharge tube for easy handling
- Safety locking feature for prevention against accidental spillage
- Multiple sizes are available