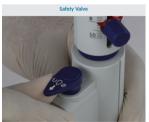

## **Features**

- Telescoping filling tube, compatible with a bottle-height range of 170mm to 300mm
- Discharge tube with 360 rotation for convenient dispensing in multiple bottles
- Single tool recalibration
- Ergonomic design for convenient sampling and low pressure dispensing for large volumes
- Snap-fit mounting of discharge tube for easy handling
- Safety locking feature for prevention against accidental spillage
- Multiple sizes are available