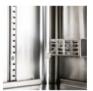

▲ Insulated inner door with latch

▲SS304 inner door latch

▲ SS304 inner cabinet, figure marked strip and sensor

▲ Protection against Wall

▲ Washable filter

▲ Heavy-duty caster with lock

▲ Testing port

▲ 7-day circular chart recorder is Optional