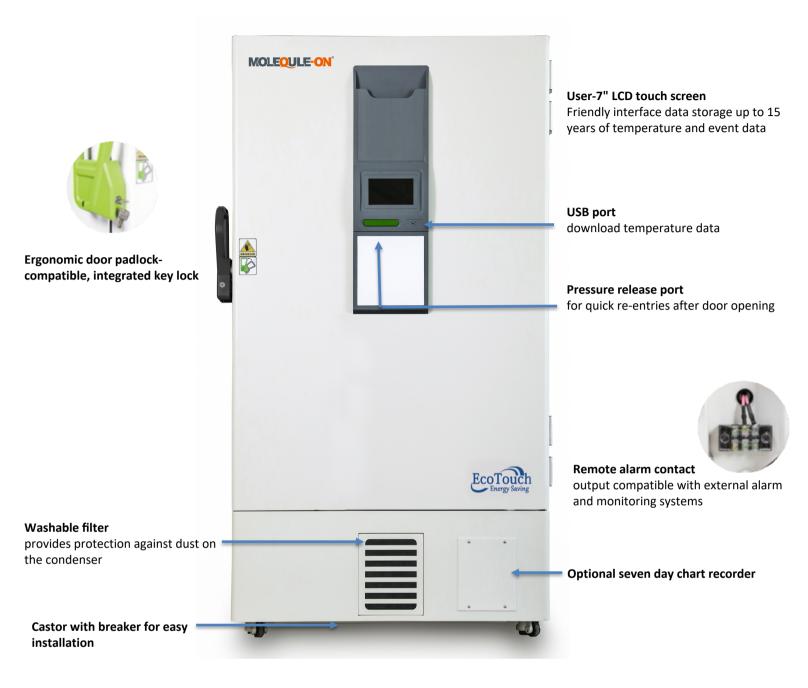

## A SAMRT Freezer

- 7" touch screen, easy observation & convenient operation
- checking history temperature curve and alarm record on screen
- Self-diagnostic, automatic check & alarm for key components
- Optional USB port, download data conveniently

## A Green Freezer

- Non greenhouse gas is used, environment friendly freezer.
- Hydrocarbon two compressor cascade cooling system for super low power consumption.

## A USER-FRIENDLY Freezer

- SUS304 interior for easy cleaning & rust free
- Document groove to put paper, create a stylish lab
- Optional electric lock for safety and convenient administration
- Maximum sample storage capacity with an optimum footprint
- special noise reduction design, a real quite lab partner

▲ Insulated inner door with latch

▲SS304 inner door latch

▲ SS304 inner cabinet, figure marked strip and sensor

▲ Protection against Wall

▲ Washable filter

▲ Heavy-duty caster with lock

▲ Testing port

▲ 7-day circular chart recorder is Optional