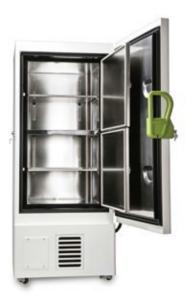

▲ Insulated inner door with latch

▲SS304 inner door latch

▲ SS304 inner cabinet, figure marked strip and sensor

▲ Protection against Wall

▲ Washable filter

▲ Heavy-duty caster with lock

▲ Testing port

▲ 7-day circular chart recorder is Optional