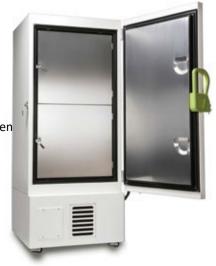

▲ Insulated inner door with latch

▲SS304 inner door latch

▲ SS304 inner cabinet, figure marked strip and sensor

▲ Protection against Wall

▲ Washable filter

▲ Heavy-duty caster with lock

▲ Testing port

▲ 7-day circular chart recorder is Optional