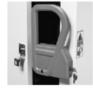

▲ Insulated inner door with latch

▲SS304 inner door latch

▲ SS304 inner cabinet, figure marked strip and sensor

▲ Protection against Wall

▲ Washable filter

▲ Heavy-duty caster with lock

▲ Testing port

▲ 7-day circular chart recorder is Optional