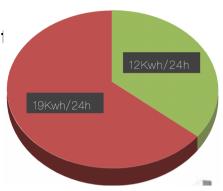

r is specially designed for a stable ultra low temperature storage condition, to store germs, erythrocytes, leucocytes, viruses and many other biological materials. Installations can be found in research institutes, pharmacy industry, clinical labs, blood banks and laboratories in electronic & chemical plants.

## A SAMRT Freezer

- 7" touch screen, easy observation & convenient operation
- checking history temperature curve and alarm record on screen
- Self-diagnostic, automatic check & alarm for key components
- Optional USB port, download data conveniently





## A Green Freezer

- Non greenhouse gas is used, environment friendly freezer.
- Hydrocarbon two compressor cascade cooling system for super low power consumption.

## Power consumption of traditional freezer & energy-saving





## A USER-FRIENDLY Freezer

- SUS304 interior for easy cleaning & rust free
- Document groove to put paper, create a stylish lab
- Optional electric lock for safety and convenient administration
- Maximum sample storage capacity with an optimum footprint
- special noise reduction design, a real quite lab partner



▲ Insulated inner door with latch



▲SS304 inner door latch



▲ SS304 inner cabinet, figure marked strip and sensor



▲ Protection against Wall



▲ Washable filter



▲ Heavy-duty caster with lock



▲ Testing port



▲ 7-day circular chart recorder is Optional

|                      | Туре                     | Upright                                        |                      | Voltage/Frequency              | 220V/50Hz     |             | Caster               | 4