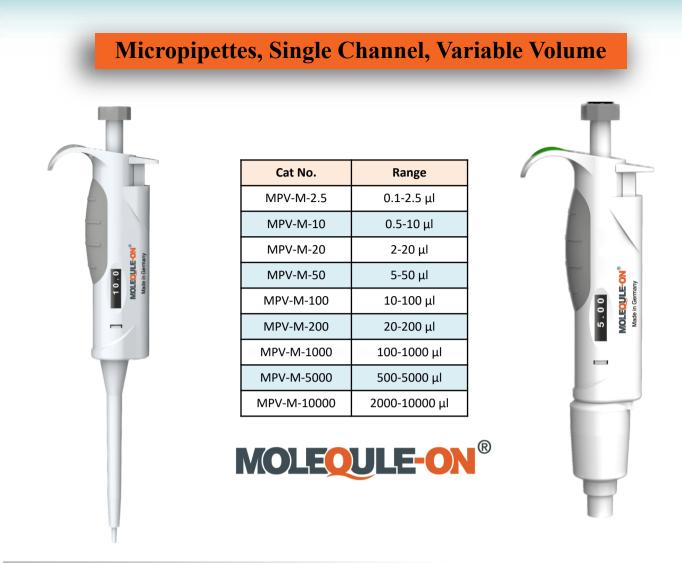

## **Features**

- > Nine variable volume micropipette models with range from 0.1  $\mu$ l to 10 ml.
- ➢ UV resistant.
- Ergonomic design with soft grip
- ➤ Fully autoclavable for 15 minutes at 121°C.
- Suitable for most brands of pipette tips.
- Volume ranges colour coded.
- Volumes adjustable, with easy-to-read display.